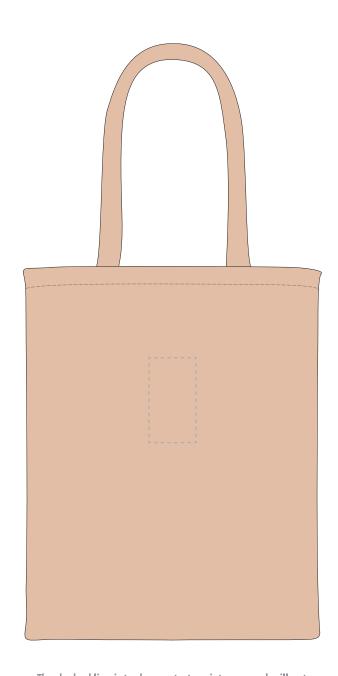

Product and Artwork Proof

DURHAM COLOURED

Your Ref: Quantity: Product Code: QB0590
Our Ref: Version: 1 Product Colour: NATURAL

## MADERIA THREAD COLOUR

Colour 1

Colour 2

Colour 3

Colour 4

ARTWORK SCALE 25%

Product Image for visualisation - colours may vary

- The dashed line is to demonstrate print area and will not appear on your printed item
  - 1. Your order will not go in to print and production time cannot be confirmed, unless artwork has been approved via the online system.
  - 2. Once printed, artwork cannot be amended, mistakes must be rectified at visual stage.
  - 3. Claims for faulty goods will be honoured, only if the goods are returned to us. We will not issue credits/refunds for items that have been distributed. Please ensure that goods are satisfactory before distribution
  - 4. We are not responsible for delays during transit.

| ARTWORK SCALE 100%               |   |
|----------------------------------|---|
| Max embroidery area: 90mm x 50mm |   |
|                                  |   |
| ,                                | ; |
| I<br>I                           | 1 |
|                                  |   |
| 1<br>1                           |   |
| !<br>!                           |   |
|                                  | i |
| ]<br>                            | 1 |
| I<br>I                           | 1 |
| I<br>I                           | 1 |
| I<br>I                           |   |
| !<br>!                           |   |
| I<br>I                           | i |
|                                  | i |
| ]<br>                            | 1 |
| I<br>I                           | 1 |
| I<br>I                           | 1 |
| <br>                             |   |
| !<br>!                           | i |
|                                  | i |
| ]<br>                            | 1 |
| I<br>I                           | 1 |
| I<br>I                           | 1 |
| <br>                             |   |
|                                  |   |
|                                  |   |
|                                  |   |
|                                  |   |